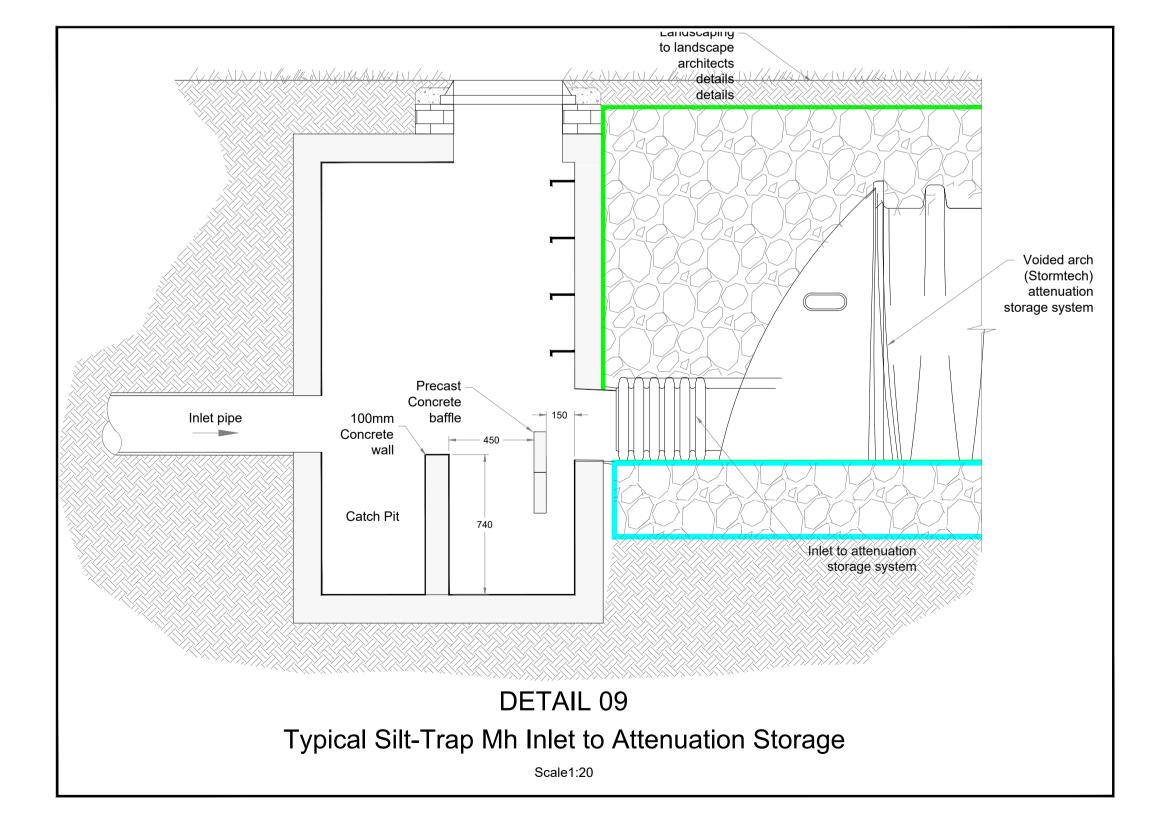

Typical View of Hydrobrake Vortex Control NTS

| 15mm dropped<br>kerb to promote<br>overland flow |                                                                                                                                                                                                          |                                        |          |               |           |                |                     |  |
|--------------------------------------------------|----------------------------------------------------------------------------------------------------------------------------------------------------------------------------------------------------------|----------------------------------------|----------|---------------|-----------|----------------|---------------------|--|
|                                                  |                                                                                                                                                                                                          |                                        |          |               |           |                |                     |  |
|                                                  |                                                                                                                                                                                                          |                                        |          |               |           |                |                     |  |
|                                                  |                                                                                                                                                                                                          |                                        |          |               |           |                |                     |  |
|                                                  | REV                                                                                                                                                                                                      | DATE                                   | DESCRIPT | ION           |           |                |                     |  |
|                                                  | ROGER MULLARKEY & ASSOCIATES<br>Consulting Structural and Civil EngineersDuncreevan, Kilcock, Co.Kildare<br>Tel: +353 1 610 3755<br>E-mail. info@rmullarkey.ieMob: +353 87 232 4917<br>www.rmullarkey.ie |                                        |          |               |           |                |                     |  |
|                                                  | Project                                                                                                                                                                                                  |                                        |          |               |           |                |                     |  |
|                                                  | K                                                                                                                                                                                                        | KILTERNAN VILLAGE LRD                  |          |               |           |                |                     |  |
|                                                  | Dra                                                                                                                                                                                                      | Drawing Title<br>SuDS DETAILS- SHEET 2 |          |               |           |                | Architect           |  |
|                                                  | Sı                                                                                                                                                                                                       |                                        |          |               |           |                | MCORM<br>Architects |  |
|                                                  | Date                                                                                                                                                                                                     | e                                      | Drawn By | Scales        | Dwg.No.   | Stage          | Rev                 |  |
|                                                  | Oct                                                                                                                                                                                                      | t'23                                   | RM       | 1:500<br>@ A1 | 2104C/317 | LRD<br>Stage 3 |                     |  |