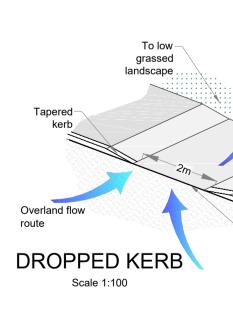

Typical View of Hydrobrake Vortex Control NTS

| 15mm dropped<br>kerb to promote<br>overland flow |                                                                                                                                                                                                          |                                        |          |               |           |                |                     |  |
|--------------------------------------------------|----------------------------------------------------------------------------------------------------------------------------------------------------------------------------------------------------------|----------------------------------------|----------|---------------|-----------|----------------|---------------------|--|
|                                                  |                                                                                                                                                                                                          |                                        |          |               |           |                |                     |  |
|                                                  |                                                                                                                                                                                                          |                                        |          |               |           |                |                     |  |
|                                                  |                                                                                                                                                                                                          |                                        |          |               |           |                |                     |  |
|                                                  | REV                                                                                                                                                                                                      | DATE                                   | DESCRIPT | ION           |           |                |                     |  |
|                                                  | ROGER MULLARKEY & ASSOCIATES<br>Consulting Structural and Civil EngineersDuncreevan, Kilcock, Co.Kildare<br>Tel: +353 1 610 3755<br>E-mail. info@rmullarkey.ieMob: +353 87 232 4917<br>www.rmullarkey.ie |                                        |          |               |           |                |                     |  |
|                                                  | Project                                                                                                                                                                                                  |                                        |          |               |           |                |                     |  |
|                                                  | K                                                                                                                                                                                                        | KILTERNAN VILLAGE LRD                  |          |               |           |                |                     |  |
|                                                  | Dra                                                                                                                                                                                                      | Drawing Title<br>SuDS DETAILS- SHEET 2 |          |               |           |                | Architect           |  |
|                                                  | Sı                                                                                                                                                                                                       |                                        |          |               |           |                | MCORM<br>Architects |  |
|                                                  | Date                                                                                                                                                                                                     | e                                      | Drawn By | Scales        | Dwg.No.   | Stage          | Rev                 |  |
|                                                  | Oct                                                                                                                                                                                                      | t'23                                   | RM       | 1:500<br>@ A1 | 2104C/317 | LRD<br>Stage 3 |                     |  |