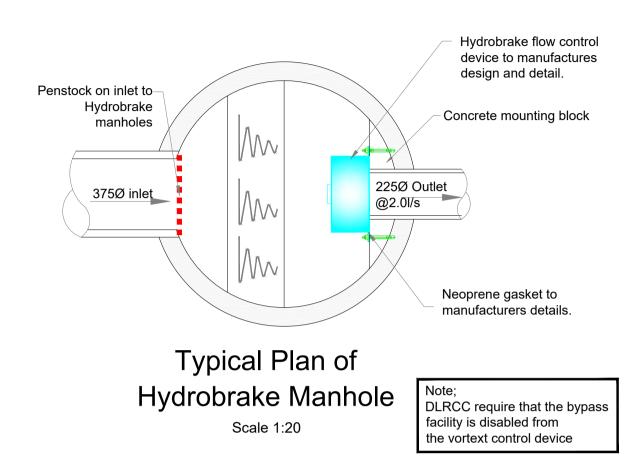

Typical View of Hydrobrake Vortex Control NTS

| 15mm dropped<br>kerb to promote<br>overland flow |                                                                                                                                                                                                          |                                        |          |               |           |                |                     |  |
|--------------------------------------------------|----------------------------------------------------------------------------------------------------------------------------------------------------------------------------------------------------------|----------------------------------------|----------|---------------|-----------|----------------|---------------------|--|
|                                                  |                                                                                                                                                                                                          |                                        |          |               |           |                |                     |  |
|                                                  |                                                                                                                                                                                                          |                                        |          |               |           |                |                     |  |
|                                                  |                                                                                                                                                                                                          |                                        |          |               |           |                |                     |  |
|                                                  | REV                                                                                                                                                                                                      | DATE                                   | DESCRIPT | ION           |           |                |                     |  |
|                                                  | ROGER MULLARKEY & ASSOCIATES<br>Consulting Structural and Civil EngineersDuncreevan, Kilcock, Co.Kildare<br>Tel: +353 1 610 3755<br>E-mail. info@rmullarkey.ieMob: +353 87 232 4917<br>www.rmullarkey.ie |                                        |          |               |           |                |                     |  |
|                                                  | Project                                                                                                                                                                                                  |                                        |          |               |           |                |                     |  |
|                                                  | K                                                                                                                                                                                                        | KILTERNAN VILLAGE LRD                  |          |               |           |                |                     |  |
|                                                  | Dra                                                                                                                                                                                                      | Drawing Title<br>SuDS DETAILS- SHEET 2 |          |               |           |                | Architect           |  |
|                                                  | Sı                                                                                                                                                                                                       |                                        |          |               |           |                | MCORM<br>Architects |  |
|                                                  | Date                                                                                                                                                                                                     | e                                      | Drawn By | Scales        | Dwg.No.   | Stage          | Rev                 |  |
|                                                  | Oct                                                                                                                                                                                                      | t'23                                   | RM       | 1:500<br>@ A1 | 2104C/317 | LRD<br>Stage 3 |                     |  |