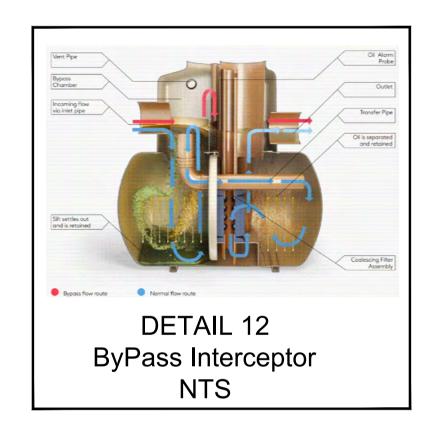

Typical View of Hydrobrake Vortex Control NTS







| 15mm dropped<br>kerb to promote<br>overland flow |                                                                                                                                                                                                          |                                        |          |               |           |                |                     |  |
|--------------------------------------------------|----------------------------------------------------------------------------------------------------------------------------------------------------------------------------------------------------------|----------------------------------------|----------|---------------|-----------|----------------|---------------------|--|
|