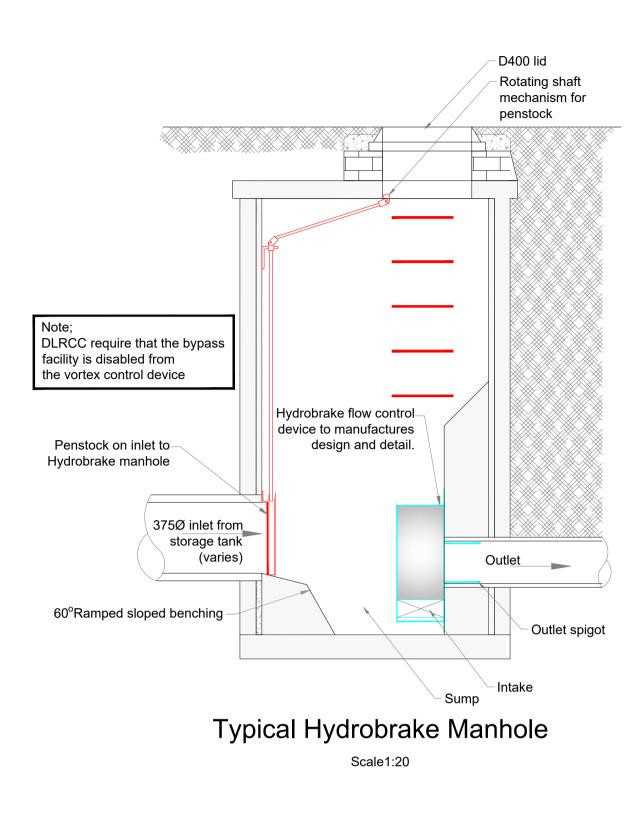

Typical View of Hydrobrake Vortex Control NTS

| 15mm dropped<br>kerb to promote<br>overland flow |                                                                                                                                                                                                          |                                        |          |               |           |                |                     |  |
|--------------------------------------------------|----------------------------------------------------------------------------------------------------------------------------------------------------------------------------------------------------------|----------------------------------------|----------|---------------|-----------|----------------|---------------------|--|
|                                                  |                                                                                                                                                                                                          |                                        |          |               |           |                |                     |  |
|                                                  |                                                                                                                                                                                                          |                                        |          |               |           |                |                     |  |
|                                                  |                                                                                                                                                                                                          |                                        |          |               |           |                |                     |  |
|                                                  | REV                                                                                                                                                                                                      | DATE                                   | DESCRIPT | ION           |           |                |                     |  |
|                                                  | ROGER MULLARKEY & ASSOCIATES<br>Consulting Structural and Civil EngineersDuncreevan, Kilcock, Co.Kildare<br>Tel: +353 1 610 3755<br>E-mail. info@rmullarkey.ieMob: +353 87 232 4917<br>www.rmullarkey.ie |                                        |          |               |           |                |                     |  |
|                                                  | Project                                                                                                                                                                                                  |                                        |          |               |           |                |                     |  |
|                                                  | K                                                                                                                                                                                                        | KILTERNAN VILLAGE LRD                  |          |               |           |                |                     |  |
|                                                  | Dra                                                                                                                                                                                                      | Drawing Title<br>SuDS DETAILS- SHEET 2 |          |               |           |                | Architect           |  |
|                                                  | Sı                                                                                                                                                                                                       |                                        |          |               |           |                | MCORM<br>Architects |  |
|                                                  | Date                                                                                                                                                                                                     | e                                      | Drawn By | Scales        | Dwg.No.   | Stage          | Rev                 |  |
|                                                  | Oct                                                                                                                                                                                                      | t'23                                   | RM       | 1:500<br>@ A1 | 2104C/317 | LRD<br>Stage 3 |                     |  |